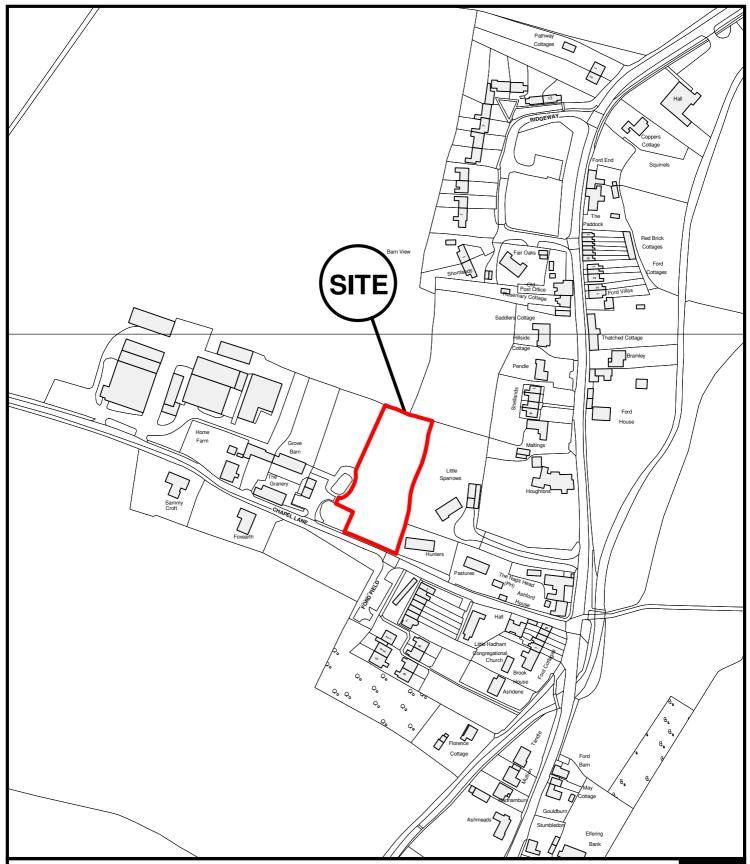

East Herts Council Wallfields Pegs Lane Hertford SG13 8EQ Tel: 01279 655261 Address: Land adjacent, Home Farm, Chapel Lane, Little Hadham, SG11 2AB Reference: 3/11/1801/FP Scale: 1:2500 O.S Sheet: TL4321